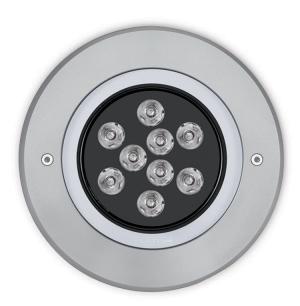

#### **GENERAL**

| eries: Medio                |
|-----------------------------|
| ubseries: Medio             |
| rand: Platek                |
| vivision: Exterior          |
| Nounting Type: Recessed     |
| ounting Location: In-Ground |
| ubcategory: Drive Over      |

| Subcategory. Drive over                                                                           |
|---------------------------------------------------------------------------------------------------|
| PHYSICAL                                                                                          |
| Shape: Round                                                                                      |
| Diameter (mm): 206                                                                                |
| Height (mm): 230                                                                                  |
| Height (in): 9 ½,6                                                                                |
| Light Distribution: Uplight                                                                       |
| Weight (kg): 3.3                                                                                  |
| Weight (lbs): 7.3                                                                                 |
| Load Resistance (kg): 2000                                                                        |
| Load Resistance (lbs): 4409                                                                       |
| Installation Requirement: Installation in sleeve set in concrete with a 20-30 cm gravel drain bed |
| Screws: A4 stainless steel                                                                        |