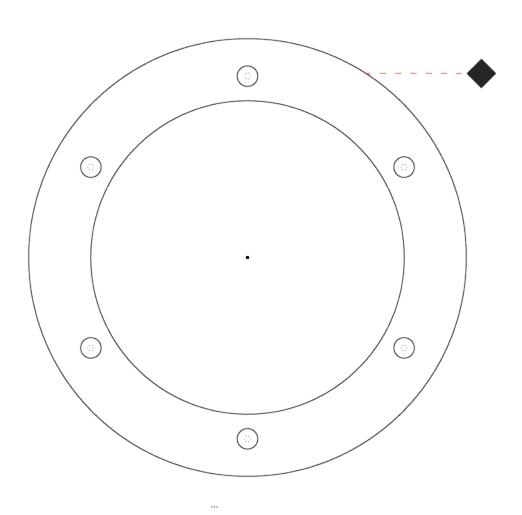

Ø153mm 6"

9 1/16" 230mm 260mm 10 1/4"

**MEDIO RECESSED** 

E9I627-

| PROJECT   |  |  |  |
|-----------|--|--|--|
| TYPE      |  |  |  |
| SPECIFIER |  |  |  |
| QUANTITY  |  |  |  |
| DATE      |  |  |  |

#### **RATINGS AND CERTIFICATIONS**

Certified By: Certified for North American Standards

IP rating: IP68

IK Rating: IK08

Ø214mm 8 7/16"

Ø153mm 6"

9 1/16" 230mm 260mm 10 1/4"

#### **RATINGS AND CERTIFICATIONS**

Certified By: Certified for North American Standards IP rating: IP68

IK Rating: IK10 Marine Grade: Stainless Steel AISI 316L

PROJECT TYPE SPECIFIER QUANTITY DATE

220mm 8 11/16"

196mm 7 11/16"