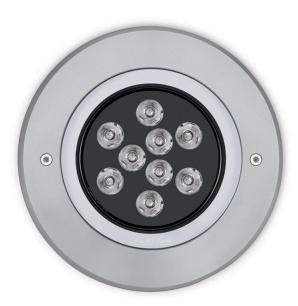

#### **GENERAL**

| eries: Medio                |
|-----------------------------|
| ubseries: Medio             |
| rand: Platek                |
| vivision: Exterior          |
| Nounting Type: Recessed     |
| ounting Location: In-Ground |
| ubcategory: Drive Over      |

| Subcategory. Drive over                                                                           |
|---------------------------------------------------------------------------------------------------|
| PHYSICAL                                                                                          |
| Shape: Round                                                                                      |
| Diameter (mm): 206                                                                                |
| Height (mm): 230                                                                                  |
| Height (in): 9 ½,6                                                                                |
| Light Distribution: Uplight                                                                       |
| Weight (kg): 3.3                                                                                  |
| Weight (lbs): 7.3                                                                                 |
| Load Resistance (kg): 2000                                                                        |
| Load Resistance (lbs): 4409                                                                       |
| Installation Requirement: Installation in sleeve set in concrete with a 20-30 cm gravel drain bed |
| Screws: A4 stainless steel                                                                        |

Diffuser: Clear tempered glass

Fixture Finish: BLK

Fixture Material: Aluminum Die Cast

Cable Details: Supplied with 1 power cable 1.5m in length

ELECTRICAL Lamp Type: LED Input Wattage (W): 16 Total Output Wattage (W): 16 Dimming: Bluetooth technology or DMX Control Gear: DMX Driver Included: No Driver Location: Remote Driver Type: Constant Current - Universal Driver Class: Class 2 Input Voltage (V): 120 - 277 Constant Current (MA): 350

Number of LEDs: 16 Color Temperature (°K): RGBW CRI: >80 CRI Efficiency (%): 99.4 Lamp Life (hrs): 60000 Special LEDs offerings: RGBW

#### OPTICAL

Optic°: 9 / 28 / 44