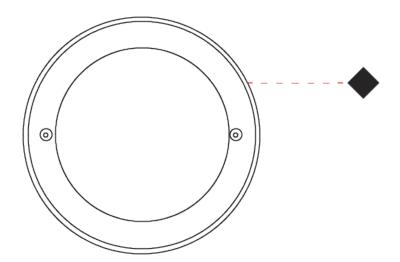

Ø153mm 6"

9 1/16" 230mm 260mm 10 1/4"

**MEDIO RECESSED** 

E9I627-

| PROJECT   |  |  |  |
|-----------|--|--|--|
| TYPE      |  |  |  |
| SPECIFIER |  |  |  |
| QUANTITY  |  |  |  |
| DATE      |  |  |  |