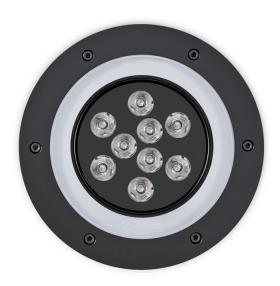

#### **GENERAL**

| eries: Medio                |
|-----------------------------|
| ubseries: Medio             |
| rand: Platek                |
| vivision: Exterior          |
| Nounting Type: Recessed     |
| ounting Location: In-Ground |
| ubcategory: Drive Over      |

| Subcategory. Drive over                                                                           |
|---------------------------------------------------------------------------------------------------|
| PHYSICAL                                                                                          |
| Shape: Round                                                                                      |
| Diameter (mm): 206                                                                                |
| Height (mm): 230                                                                                  |
| Height (in): 9 ½,6                                                                                |
| Light Distribution: Uplight                                                                       |
| Weight (kg): 3.3                                                                                  |
| Weight (lbs): 7.3                                                                                 |
| Load Resistance (kg): 2000                                                                        |
| Load Resistance (lbs): 4409                                                                       |
| Installation Requirement: Installation in sleeve set in concrete with a 20-30 cm gravel drain bed |
| Screws: A4 stainless steel                                                                        |

Diffuser: Clear tempered glass

Fixture Finish: BLK

Fixture Material: Aluminum Die Cast

Cable Details: Supplied with 1 power cable 1.5m in length

ELECTRICAL Lamp Type: LED Input Wattage (W): 16 Total Output Wattage (W): 16 Dimming: Bluetooth technology or DMX Control Gear: DMX Driver Included: No Driver Location: Remote Driver Type: Constant Current - Universal Driver Class: Class 2 Input Voltage (V): 120 - 277 Constant Current (MA): 350

Number of LEDs: 16 Color Temperature (°K): RGBW CRI: >80 CRI Efficiency (%): 99.4 Lamp Life (hrs): 60000 Special LEDs offerings: RGBW